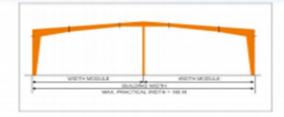

### DIFFERENT TYPES OF PEB FRAMES

#### MULTI SPAN FRAMES (MS):

24 to 180 M Span Height 3 to 15 M : 1:10 Slope Bay up to 9 M