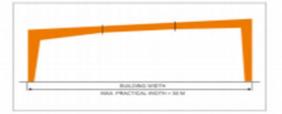

#### SINGLE SLOPE (SS):

Span 6 to 50 M Height : 3 to 12 M Slope : 1:10 Bay up to 9 M