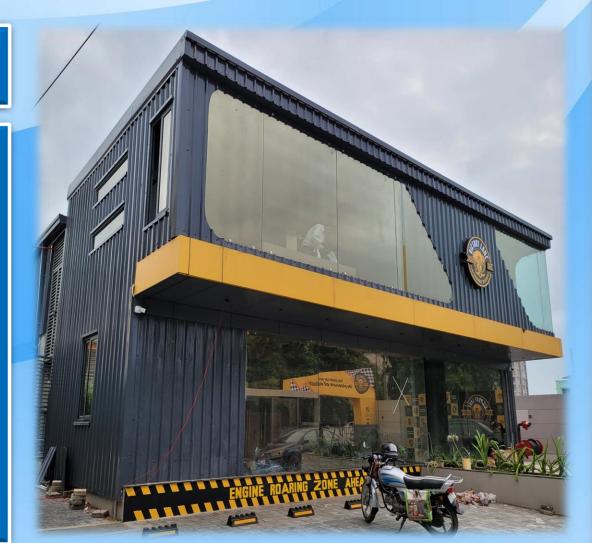

## PRE-ENGINEERED MANUFACTURER – BASED IN GANDHINAGAR.

- We provide Pre-Engineered building manufacturers services and Turnkey Projects with civil work based in Gandhinagar.
   We have expert team who uses sound principals of engineering during our construction Projects.
- We <u>JustDream Infra</u> (OPC) <u>Private Limited</u> offers you variety of work which includes Ware house Fabrication Work, Factory Sheds, Dairy Farm Sheds, Office buildings also Industrial to Residential Works.
- Our expert professional team carries out all the project works using latest machines and cutting edge technology.
   We offer our services as per the requirement of our clients within stipulated time period.
- We also offer the most competitive Rates to our clients with High Industrial Standards.

### PRE-ENGINEERED MANUFACTURER - BASED IN GANDHINAGAR.

- We have 25+ years of experience in this Industry.
- We have more than 250+ successful Projects.
- We provide total attention to all details for your Project work.
- We have most Qualified Experts Team to carry out your work.
- We Aim to finish your work on or before given timeline.
- We provide Best Client Services.
- We continuously work on Improvement of our projects.
- We will give you more Infrastructure possibilities options.
- We are Cost Competitive Company which provides best Industrial Rates.