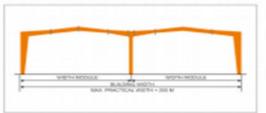

#### MULTI SPAN FRAMES (MS):

24 to 180 M Span Height 3 to 15 M : 1:10 Slope Bay up to 9 M