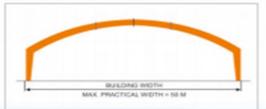

#### CURVED RAFTERS FRAMES (CR):

Span 6 to 50 M 3 to 15 M Height : Bay up to 9 M