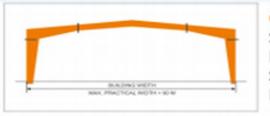

### DIFFERENT TYPES OF PEB FRAMES

### CLEAR SPAN OPTIONS (CS):

: 6 to 90 M Span Height: 3 to 15 M Slope : 1:10 Bay : up to 9 M