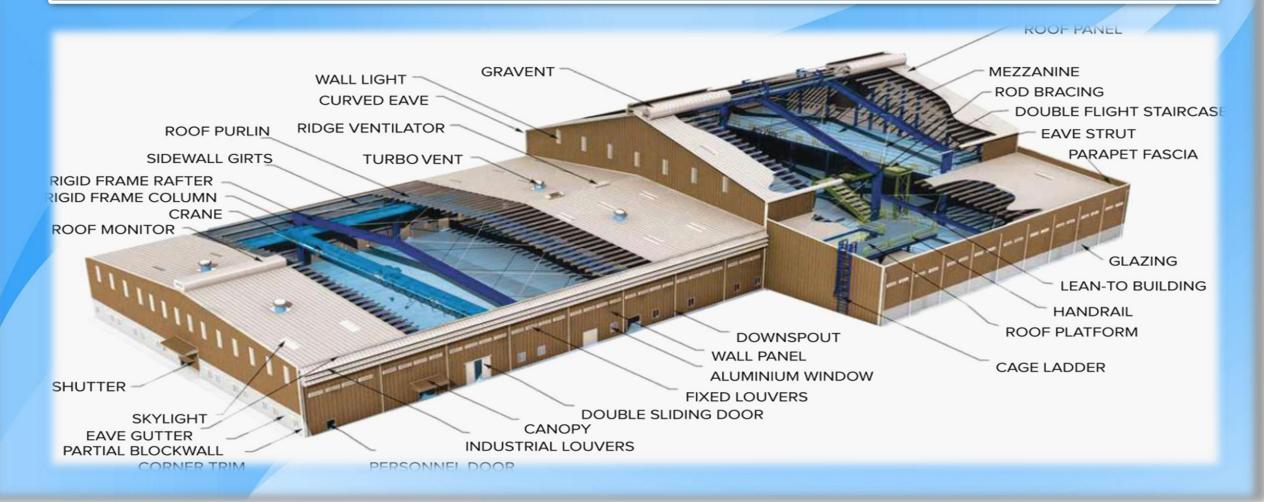

the requirement of our clients within stipulated time period.
- We also offer the most competitive Rates to our clients with High Industrial Standards.







### DIFFERENT TYPES OF PEB FRAMES



### CLEAR SPAN OPTIONS (CS):

: 6 to 90 M Span Height: 3 to 15 M Slope : 1:10 Bay : up to 9 M



#### MULTI SPAN FRAMES (MS):

24 to 180 M Span Height 3 to 15 M : 1:10 Slope Bay up to 9 M



### MULTI GABLE FRAMES (MG):

18 to 200 M Span Height: 3 to 12 M Slope : 1:10 Bay up to 9 M



#### SINGLE SLOPE (SS):

Span 6 to 50 M Height : 3 to 12 M Slope : 1:10 Bay up to 9 M



#### CURVED RAFTERS FRAMES (CR):

Span 6 to 50 M 3 to 15 M Height : Bay up to 9 M



#### LEAN TO:

Span : 3 to 15 M Height: 3 to 12 M



#### T-CANOPY (CS):

Span : 4-6 M Height: 3 M Slope : 1:10



### **ALL MEMBERS OF PEB**





### We Will Fulfill Your Dreams...

### PRE-ENGINEERED MANUFACTURER - BASED IN GANDHINAGAR.

- We have 25+ years of experience in this Industry.
- We have more than 250+ successful Projects.
- We provide total attention to all details for your Project work.
- We have most Qualified Experts Team to carry out your work.
- We Aim to finish your work on or before given timeline.
- We provide Best Client Services.
- We continuously work on Improvement of our projects.
- We will give you more Infrastructure possibilities options.
- We are Cost Competitive Company which provides best Industrial Rates.





### How we do it...

### **Project EXECUTION STEPS**

ANCHOR BOLT DRAWING (AB)
GENERAL ARRANGEMENT DRAWNING (GA)
APPROVED/COMMENTED GA DRAWING
FABRICATION DRAWINGS
DISPATCH OF MATERIAL FROM